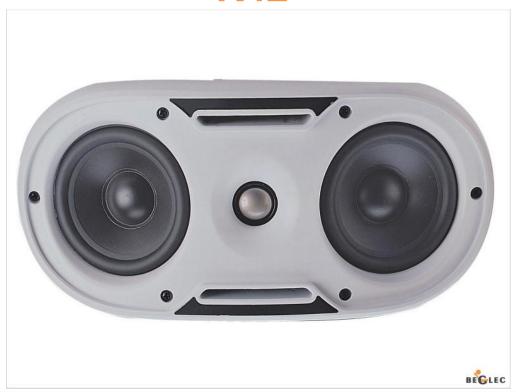

## **K42**

## :: Product Description

- \* Full range speaker cabinet with modern look
- \* Perfect for home cinema systems and all kinds of background music applications like restaurants, bars, department stores, public places, meeting rooms, ...
  - \* IP43 protection: can be used for outdoor applications.
  - \* Integrated mounting bracket can be rotated over 90°
  - \* Uses two waterproof 4" woofers and one ¾" dome tweeter in between

## :: Technical Information

- \* Frequency Response: 65-20.000Hz
- \* Power: 30Wrms (45W max)
- \* Impedance: 8 ohm
- \* Dimensions (mm): 305 x 152 x 190 (236 with bracket)
- \* Weight: 3,6kg