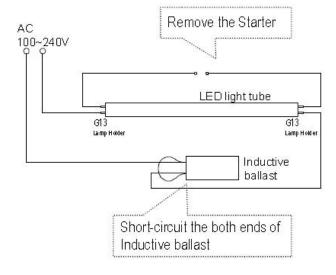

onsumption: 10W (9.9 - 10.5W) Input voltage: 85 - 265VAC Input frequency: 50 ~ 60Hz Output voltage: 35 - 40V Power factor: 0.88 - 0.98 Power efficiency: 84% - 92% Operating temperature range: -20° - 50°C

Luminous Flux: 690 Lm - 750 Lm Illuminance at 1m: 154 lux - 173 lux Illuminance at 1.5m: 82 lux - 92 lux Illuminance at 2.0m: 45 lux - 54 lux Illuminance at 3.0m: 21 lux - 32 lux

Viewing angle: 120°C

Colour temperature: 6000 - 7000K (T8C10W)

5000 - 6000K (T8D10W) 4000 - 4500K (T8N10W)

Colour rendering index: 70 - 75

No RF interference, no flickering or noise

Low lumen decrease

PVC cover - no hazardous materials

Aluminium base for optimal cooling to maximize lifetime

Built-in isolated, stable and safe led driver

Certificates: CE, RoHS, FCC, LVD

## **Installation instructions**