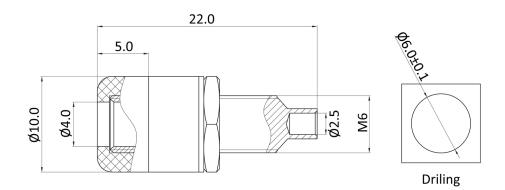

## Panel Mount Sockets 4 mm, insulated lead-in, with soldered nose

## **SPECIFICATION:**

 $\begin{array}{lll} \mbox{Operating Voltage (Max.):} & 60 \mbox{ Vdc} \\ \mbox{Operating Current (Nom.):} & 24 \mbox{ A} \\ \mbox{Operating Temperature:} & -20 \mbox{°C to } 90 \mbox{°C} \\ \mbox{Insulation Resistance (Min.):} & 500 \mbox{ M}\Omega \\ \mbox{Contact Resistance (Max.):} & 5 \mbox{ m}\Omega \end{array}$ 

**MATERIAL**:

Material (Terminal): brass, nickel plated

Material (Housing): ABS

Material (Contact Area): brass, nickel plated

**HANDLING:** 

Terminal: solder
Packaging: bulk
PU: 500 piece(s)