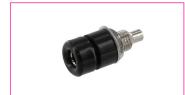

## Panel Mount Sockets 4 mm, insulated lead-in, with soldered nose

## **Order Information**

| Identifier:             | Colour:    |
|-------------------------|------------|
| TB40                    | #          |
| Telephone socket 4.0 mm | SW: black  |
|                         | RT: red    |
|                         | BL: blue   |
|                         | GE: yellow |
|                         | GN: green  |