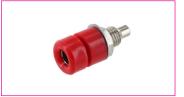

## Panel Mount Sockets 4 mm, insulated lead-in, with soldered nose

## **Order Information**

| Identifier:             | Colour:    |
|-------------------------|------------|
| TB40                    | #          |
| Telephone socket 4.0 mm | SW: black  |
|                         | RT: red    |
|                         | BL: blue   |
|                         | GE: yellow |
|                         | GN: green  |