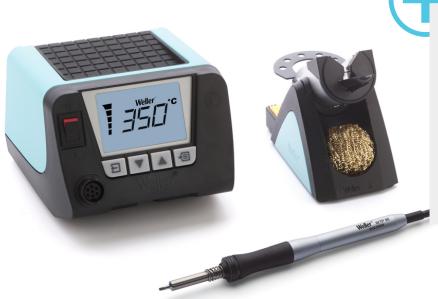

## **WT 1010**

1-Channel Soldering Station set, 95 W with soldering iron WTP 90 Product no.: T0053436699N

## **Benefits**

- Power unit WT 1, 1 channel with soldering iron WTP 90 and safety rest WSR 200
- > WTP 90: The soldering iron (90 W) for universal use with power response tips. Tip family XNT & XH (high mass tips)
- > OFF time, Process window, Lock function, Offset